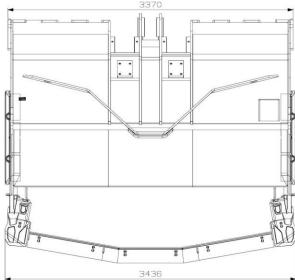

### **KEY FEATURES**

| Part Number                  | BG01129282        |
|------------------------------|-------------------|
| Suits Machine                | Sandvik LH517     |
| Description                  | Half Arrow Bucket |
| Bucket Capacity              | 9.1 m³            |
| Width                        | 3436 mm           |
| Weight                       | 5674 kg           |
| Standard Factory Fitment     | No, Option        |
| Lip Fitment                  | Half Arrow        |
| Profile Bar                  | Yes               |
| Max. Material Broken Density | 1700 kg/m³        |
| Heel Shrouds                 | Yes               |

## **DETAILED SPECIFICATIONS**