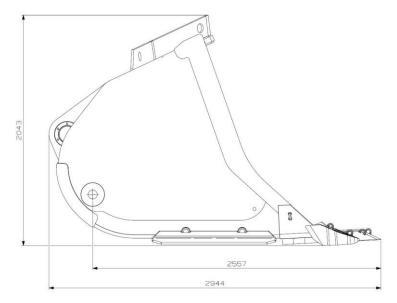

### **KEY FEATURES**

| Part Number                  | BG01129282        |
|------------------------------|-------------------|
| Suits Machine                | Sandvik LH517     |
| Description                  | Half Arrow Bucket |
| Bucket Capacity              | 9.1 m³            |
| Width                        | 3436 mm           |
| Weight                       | 5674 kg           |
| Standard Factory Fitment     | No, Option        |
| Lip Fitment                  | Half Arrow        |
| Profile Bar                  | Yes               |
| Max. Material Broken Density | 1700 kg/m³        |
| Heel Shrouds                 | Yes               |

## **DETAILED SPECIFICATIONS**