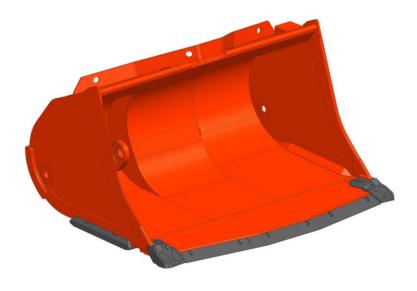

# LH517 9.1M<sup>3</sup> BUCKET BG01129282 - HALF ARROW

**TECHNICAL SPECIFICATION** 

Sandvik buckets are reliable, robust and proven to perform in underground hard rock applications. The advanced design provides good penetration of the muck pile, optimizes material flow during dumping and is constructed of wear resistant reinforced steel to extend the bucket's lifetime.

### **FAST BUCKET FILLING**

Sandvik buckets are designed with Sandvik's smart boom geometry in mind to provide the highest in class breakout forces for fast bucket filling and handling of oversized rocks. The powerful boom and bucket hydraulics combined with smart geometry enable the use of both lift and tilt functions simultaneously when penetrating to the muck pile, making one-pass bucket filling easy and contributing to high fill-factors.

### **KEY FEATURES**

| Part Number                  | BG01129282        |
|------------------------------|-------------------|
| Suits Machine                | Sandvik LH517     |
| Description                  | Half Arrow Bucket |
| Bucket Capacity              | 9.1 m³            |
| Width                        | 3436 mm           |
| Weight                       | 5674 kg           |
| Standard Factory Fitment     | No, Option        |
| Lip Fitment                  | Half Arrow        |
| Profile Bar                  | Yes               |
| Max. Material Broken Density | 1700 kg/m³        |
| Heel Shrouds                 | Yes               |